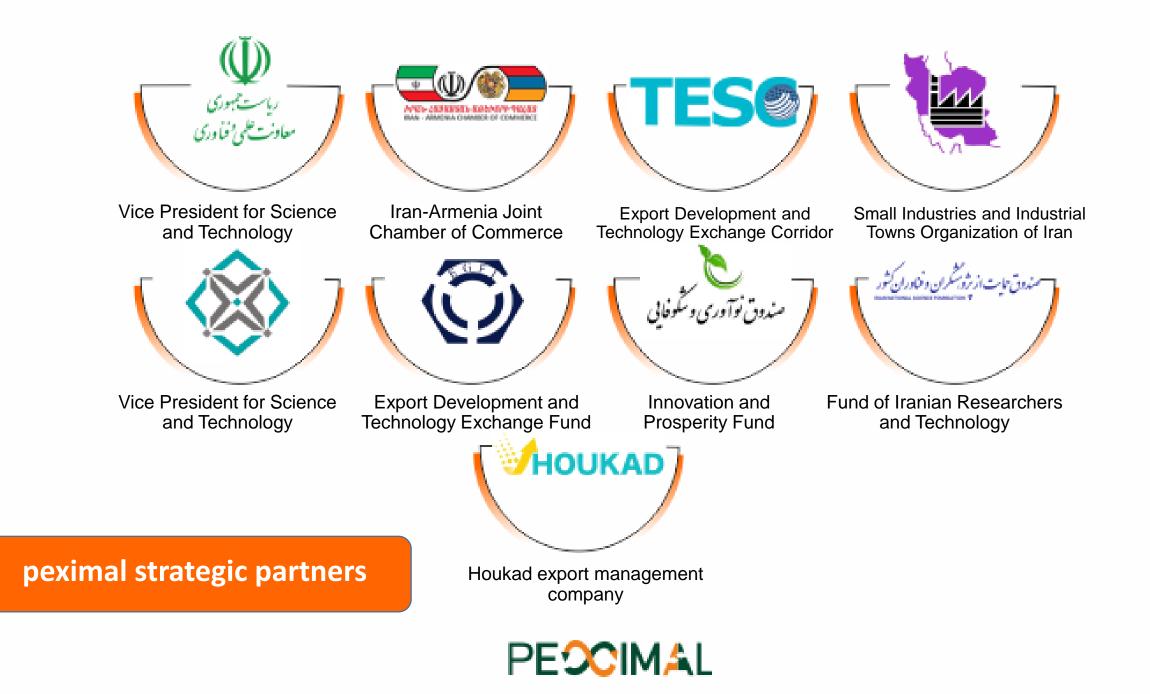

e world, but a platform with maximal specifications has never been experienced before. In the case of world-famous store platforms, we can use Alibaba as a successful international example and its domestic example is the Chigel platform.

∞ Digikala is also an example of the showroom platform, and the Hitex and HyperExpo platforms are exhibition platforms in this field. But as mentioned, Peximal is a platform that includes all the activities mentioned with a business approach that an exporter or importer needs to provide goods, products or services.

#### peximal method of cooperation with

<sup>20</sup> The method of working with Peximal is very simple. Just enter the site peximal.com or armpeximal.am and if you are a customer, broker or regular user, enjoy the services of this platform



## Peximal Our partners in the company





# PEOCIMAL

We have a plan for your every move until you reach the point of export or import

#### www.peximal.com www.armpeximal.am

- 🐱 info@peximal.com
- تهران ونک خیابان ونک کوچه ارم پلاک ۶ واحد ۷
- 0098-21-877722
- Apartment 16, NO 44 Komitas Kochar st., Yerevan, Armenia
- 00374-93-257211
- O peximal.co
- in peximal



......

......